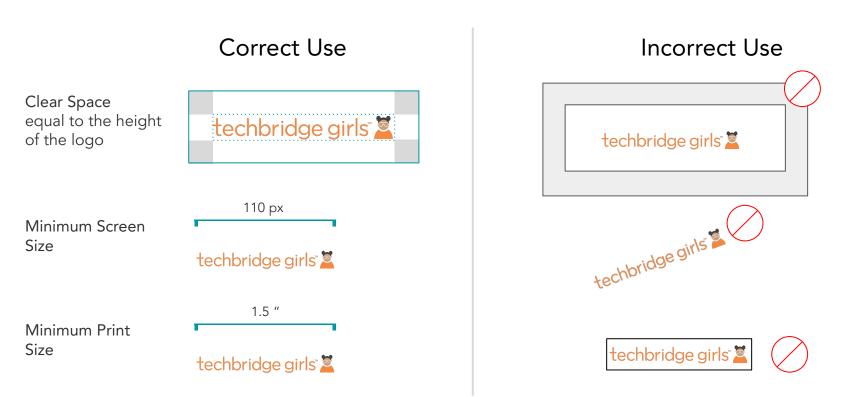

#### Logo Guidelines

The organization logo is the most visible representation of the brand.

For consistency, the logo may only be applied in a limited number of colors and sizes. It should be placed on a white or off-white background whenever possible.